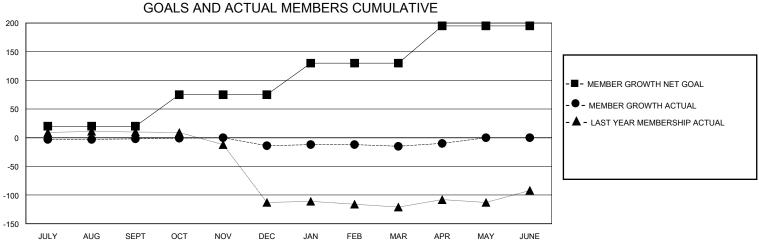

## District 412 B

Results as of: 5/31/2020

| GMT:          |               | GMT CA      |               |                               |                       |                         |                                                    |  |
|---------------|---------------|-------------|---------------|-------------------------------|-----------------------|-------------------------|----------------------------------------------------|--|
|               | Club          | os          |               | Members RESULTS FOR 2019-2020 |                       |                         |                                                    |  |
|               | RESULTS FOR   | R 2019-2020 |               |                               |                       |                         |                                                    |  |
| QUARTER       | NEW CLUB GOAL | NEW CLUBS   | DROPPED CLUBS | QUARTER MEMB                  | ER GROWTH NET<br>GOAL | MEMBER GROWTH<br>ACTUAL | DROPPED<br>MEMBERS ACTUAL<br>(including transfers) |  |
| JULY/AUG/SEPT | 1             | 0           | 0             | JULY/AUG/SEPT                 | 20                    | 5                       | 7                                                  |  |
| OCT/NOV/DEC   | 2             | 0           | 0             | OCT/NOV/DEC                   | 55                    | 20                      | 30                                                 |  |
| JAN/FEB/MAR   | 2             | 0           | 0             | JAN/FEB/MAR                   | 55                    | 6                       | 7                                                  |  |
| APR/MAY/JUNE  | 1             | 0           | 0             | APR/MAY/JUNE                  | 65                    | 5                       | 0                                                  |  |